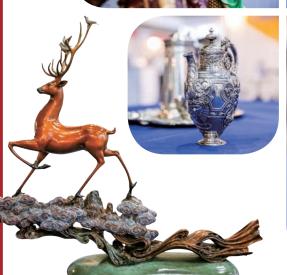

## Amazing Chinese Casting Artworks

Famous Chinese casting artwork makers have gathered METAL AP 2019 to present their exquisite products, including tea set, Buddhist statues, incense burner, vase etc., attracting a large number of visitors to do constant and warm discussion with exhibitors.