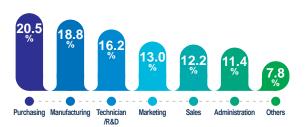

mold, machining, automation and the other related fields in a concentrated way, exhibitors from 12 countries and areas including Thailand, China, Japan, Germany, Switzerland, Denmark, Italy, Malaysia, the United States, India, Hong Kong China, Taiwan China, etc. of METAL AP 2019 are welcomed extensively by local industries.















# Visitor Analysis

METAL AP 2019 attracts trade visitors from 25 countries and regions including Thailand, China, Japan, Germany, Malaysia, Singapore, India, Vietnam, Philippines, etc., engaged in downstream industries such as accessories for automobiles and motorcycles, mechanical and electrical instrument, electronics and electrical appliances, metal for architecture use, metal for civil use, electric tool, lighting, toys, etc.

### **Job Function**



### **Job Position**



## **Trade Visitor Sample**

| Company                                               | Nation   | Company                                                  | Nation      |
|-------------------------------------------------------|----------|----------------------------------------------------------|-------------|
| Bdi Alloy Enterprise Co., Ltd.                        | Thailand | Smart Automative Industry                                | Thailand    |
| Thai Chanathorn Industry Co., Ltd.                    | Thailand | Deco Foundry Co., Ltd.                                   | Thailand    |
| Thai Kikuwa Industries Co.,Ltd.                       | Thailand | Kawamoto Pump Asia                                       | Thailand    |
| Niti Casting Co., Ltd.