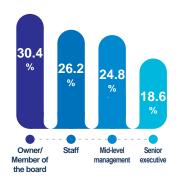

tion and the other related fields in a concentrated way, exhibitors from 12 countries and areas including Thailand, China, Japan, Germany, Switzerland, Denmark, Italy, Malaysia, the United States, India, Hong Kong China, Taiwan China, etc. of METAL AP 2019 are welcomed extensively by local industries.















# Visitor Analysis

METAL AP 2019 attracts trade visitors from 25 countries and regions including Thailand, China, Japan, Germany, Malaysia, Singapore, India, Vietnam, Philippines, etc., engaged in downstream industries such as accessories for automobiles and motorcycles, mechanical and electrical instrument, electronics and electrical appliances, metal for architecture use, metal for civil use, electric tool, lighting, toys, etc.

### **Job Function**



### **Job Position**



## **Trade Visitor Sample**

| Company                                               | Nation   | Company                                                  | Nation      |
|-------------------------------------------------------|----------|----------------------------------------------------------|-------------|
| Bdi Alloy Enterprise Co., Ltd.                        | Thailand | Smart Automative Industry                                | Thailand    |
| Thai Chanathorn Industry Co., Ltd.                    | Thailand | Deco Foundry Co., Ltd.                                   | Thailand    |
| Thai Kikuwa Industries Co.,Ltd.                       | Thailand | Kawamoto Pump Asia                                       | Thailand    |
| Niti Casting Co., Ltd.                                | T