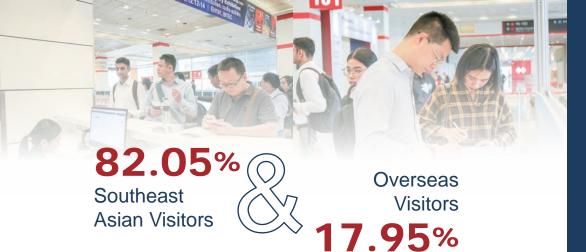

# Visitor Analysis

METAL AP 2019 attracts trade visitors from 25 countries and regions including Thailand, China, Japan, Germany, Malaysia, Singapore, India, Vietnam, Philippines, etc., engaged in downstream industries such as accessories for automobiles and motorcycles, mechanical and electrical instrument, electronics and electrical appliances, metal for architecture use, metal for civil use, electric tool, lighting, toys, etc.