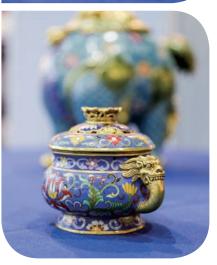

## Amazing Chinese Casting Artworks

Famous Chinese casting artwork makers have gathered METAL AP 2019 to present their exquisite products, including tea set, Buddhist statues, incense burner, vase etc., attracting a large number of visitors to do constant and warm discussion with exhibitors.